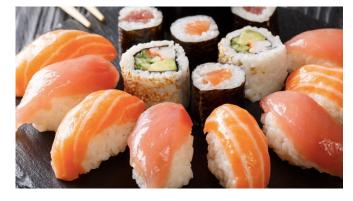

#### Sushi or Sashimi A La Carte (2pcs per order)

Maguro (Tuna) Hirame (Fluke) Tako (Octopus) Hotale (Scallop) Tobiko (Flying Fish Roe) Suzuki (Stripped Bass)

5.00 Sake (Salmon) Smoke Salmon White Tuna Unagi (Eel) Ebi (Shrimp) Ika (Squid)

Hamachi (Yellowtail) Saba (Mackerel) Ikura (Salmon Roe) Tomago (Egg Custard) Tail (Red Snapper) Kani (Mock Crabmeat)

## Maki (Roll) or Temaki (Hand Roll)

| R1  | A.A.C. Roll                            | 5 | R11 | Philadelphia Roll                  | 8     |
|-----|----------------------------------------|---|-----|------------------------------------|-------|
|     | Avocado, Asparagus, & Cucumber         |   |     | Smoked salmon, cucumber, & cream c | heese |
| R2  | Sweet Potato Tempura Roll              | 5 | R12 | Spicy Tuna Roll                    | 6     |
| R3  | Vegetable Tempura Roll                 | 5 | R13 | Spicy Yellowtail Roll              | 6     |
| R4  | California Roll                        | 6 | R14 | Spicy Salmon Roll                  | 6     |
| R5  | Tuna Roll                              | 6 | R15 | Yellowtail with Scallion Rol       | 16    |
| R6  | Salmon Roll                            | 6 | R16 | Alaskan Roll                       | 6     |
|     |                                        |   |     | Salmon, tobiko, cucumber & avocado |       |
| R7  | Eel Avocado Roll                       | 6 | R17 | Futo Maki Roll                     | 6     |
|     |                                        |   |     | Crabmeat, egg custard, cucumber,   |       |
|     |                                        |   |     | picked radish, & masago            |       |
| R8  | Salmon Skin Roll                       | 5 | R18 | Shrimp Tempura Roll                | 8     |
| R9  | East Roll                              | 6 | R19 | Spicy Shrimp Roll                  | 7     |
|     | Shrimp, egg custard, avocado,          |   |     |                                    |       |
|     | cucumber & masago                      |   |     |                                    |       |
| R10 | Boston Roll                            | 6 | R20 | Spicy Kani Roll                    | 6     |
|     | Shrimp, lettuce, crabmeat, & mayonnais | e |     |                                    |       |
|     |                                        |   |     |                                    |       |