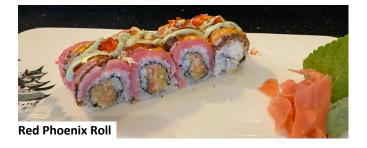

## Chef's Signature Roll

| Rainbow Roll<br>California roll wrapped with tuna,<br>yellowtail, salmon and avocado                    | 12 | Naruto Roll 12<br>Thinly sliced cucumber wrapped with<br>tuna, salmon, yellowtail and masago                                         |
|---------------------------------------------------------------------------------------------------------|----|--------------------------------------------------------------------------------------------------------------------------------------|
| Dragon Roll<br>Eel, cucumber roll with avocado                                                          | 14 | Spider Roll13Soft-shell crab roll                                                                                                    |
| <b>Snow White Roll</b><br>Crunchy and spicy yellowtail topped<br>with white tuna                        | 13 | Crazy Roll 13<br>Tuna, salmon, yellowtail and avocado<br>with masago                                                                 |
| Kamakazi Roll<br>Crabmeat, shrimp, and eel in a roll<br>tempura style with special sauce                | 13 | What-a-Roll 13<br>Shrimp tempura and avocado roll<br>with kani and spicy mayo on top                                                 |
| Asia Star House Roll<br>Shrimp tempura, eel, avocado<br>roll with tuna, salmon and<br>yellowtail on top | 14 | Pink Lady Roll 13<br>Spicy white tuna, peanut butter<br>with tempura asparagus in pink soy<br>paper                                  |
| Spider Web Roll<br>Soft-shell crab roll with<br>spicy tuna on top                                       | 15 | Red Roll13Crunchy spicy tuna roll<br>with tuna on top                                                                                |
| Orange Roll<br>Crunchy spicy salmon<br>with salmon on top                                               | 13 | Manchester Roll14Tempura shrimp with eel,<br>smoked salmon and avocado14                                                             |
| <b>Rising Sun Roll</b><br>Crabmeat, avocado with spicy salmon<br>on top & toasted                       | 13 | Sushi Bullet Roll 14<br>Yellowtail, salmon, tuna, white<br>fish, crabmeat tempura style with<br>spicy tuna on top                    |
| Tiger Roll                                                                                              | 14 |                                                                                                                                      |
| Spicy tuna inside, tuna, salmon,<br>yellowtail, eel and tempura on top<br>with special sauce            |    | <b>Red Phoenix Roll</b> 14<br>Spicy tuna, salmon, white fish,<br>yellowtail, seaweed salad,<br>crabmeat, pepper tuna and masago with |
| Lobster Mango Roll                                                                                      | 14 | special sauce                                                                                                                        |
| Spicy lobster meat, mango & avocado                                                                     |    | Hawaii Roll 14                                                                                                                       |
| Dynamite Roll                                                                                           | 14 | Tuna, salmon, yellowtail, avocado,                                                                                                   |
| Chopped tuna, salmon, yellowtail and tempura flakes in spicy mayo, wrapped with                         |    | mango and cucumber in soy paper                                                                                                      |
| avocado in soy paper                                                                                    |    | Manhattan Roll 14                                                                                                                    |