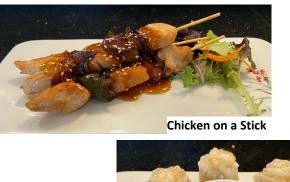

## APPETIZERS

| Asia Star Sampler                                             | 14 |
|---------------------------------------------------------------|----|
| Ribs, Crab Rangoon, spring rolls, gyoza, & shrimp tempura     |    |
| Crab Rangoon                                                  | 6  |
| Szechuan Wontons <b>**</b>                                    | 5  |
| Egg Rolls or Spring Rolls                                     | 4  |
| Edamame                                                       | 5  |
| Boneless Ribs or Spare Ribs                                   | 8  |
| Scallion Pancakes                                             | 6  |
| Chicken or Beef on Stick                                      | 8  |
| Shumai                                                        | 7  |
| Steamed shrimp dumplings                                      |    |
| Beef Negimaki                                                 | 8  |
| Roll beef stuffed with scallions                              |    |
| Gyoza                                                         | 7  |
| Japanese pan-fried dumpling (Choice of pork or vegetable)     |    |
| Duck Spring Rolls*                                            | 9  |
| Roast duck rolls with fresh mango and jicama in hoisin sauce  |    |
| Tempura                                                       | 9  |
| Gently fried shrimp & vegetables with tempura sauce           |    |
| Crispy Spinach Wontons*                                       | 7  |
| Eight fried mini wontons filled with spinach and cream cheese |    |
| Vietnamese Spring Rolls                                       | 7  |
| Bite sized vegetable spring rolls with a hot & sour sauce     |    |
| Spinach & Goat Cheese Spring Rolls                            | 10 |
| Served with a passion fruit & mango puree                     |    |
| Chicken or Pork Dumplings                                     | 7  |