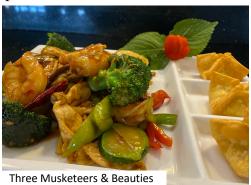

## **ENTREES**

| Sauteed Asparagus                                                                           | 14 |
|---------------------------------------------------------------------------------------------|----|
| Choice of beef, chicken or shrimp in a tasty brown sauce                                    |    |
| Eggplant Delicacies <b>**</b>                                                               | 14 |
| Choice of beef, chicken or shrimp in a spicy garlic sauce                                   |    |
| Mongolian Beef**                                                                            | 14 |
| Sauteed beef with mixed vegetables in a spicy brown sauce                                   |    |
| Dragon & Phoenix <b>**</b>                                                                  | 15 |
| General Tso's Chicken and Shrimp with Walnuts                                               |    |
| Mango Chicken or Shrimp                                                                     | 14 |
| Sauteed with mango and mixed vegetables in a special sauce                                  |    |
| Shrimp with Walnuts                                                                         | 15 |
| Lightly breaded shrimp served with a creamy coconut sauce                                   |    |
| Soft Shell Crab with Garlic Sauce**                                                         | 17 |
| Orange Flavored Chicken or Beef**                                                           | 14 |
| Green Jade Chicken <b>**</b>                                                                | 14 |
| Strips of chicken with string beans and ginger in a spicy brown sauce                       |    |
| Perfect Match**                                                                             | 14 |
| Chicken and beef with vegetables in a spicy Hunan sauce                                     |    |
| Fish Fillet with Soy Sauce                                                                  | 18 |
| Steamed fish fillet topped with ginger and scallions                                        |    |
| Surf & Turf                                                                                 | 16 |
| Beef and scallop with vegetables, served on a sizzling plate                                |    |
| Three Musketeers & Beauties**                                                               | 18 |
| Scallop, shrimp, chicken and vegetables in a garlic sauce with crabmeat wontons on the side |    |
| Grilled Salmon with Black Bean Sauce                                                        | 20 |
| Grilled salmon with black bean sauce on a bed of vegetables                                 |    |
| Thai Grilled Shrimp**                                                                       | 20 |
| Grilled shrimp served over Szechuan noodles                                                 |    |
| Wor Shu Duck                                                                                | 22 |
| Boneless duck with mixed vegetables                                                         |    |
| Szechuan Style Duck <b>**</b>                                                               | 22 |
| Boneless duck in a spicy sauce                                                              |    |
| Thai Curry Chicken or Shrimp**                                                              | 16 |
| Sauteed with zucchini, snow peas, broccoli, onions, and pepper in a                         |    |
| spicy Thai curry coconut sauce                                                              |    |
| Ginger Crispy Chicken                                                                       | 16 |
| Lightly battered chicken, sauteed with ginger, scallions, and celery with                   |    |
| the chef's special sauce                                                                    |    |