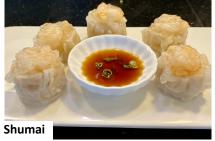

## APPETIZERS

| Asia Star Sampler                                             | 14 |
|---------------------------------------------------------------|----|
| Ribs, Crab Rangoon, spring rolls, gyoza, & shrimp tempura     |    |
| Crab Rangoon                                                  | 6  |
| Szechuan Wontons <b>**</b>                                    | 5  |
| Egg Rolls or Spring Rolls                                     | 4  |
| Edamame                                                       | 5  |
| Boneless Ribs or Spare Ribs                                   | 8  |
| Scallion Pancakes                                             | 6  |
| Chicken or Beef on Stick                                      | 8  |
| Shumai                                                        | 7  |
| Steamed shrimp dumplings                                      |    |
| Beef Negimaki                                                 | 8  |
| Roll beef stuffed with scallions                              |    |
| Gyoza                                                         | 7  |
| Japanese pan-fried dumpling (Choice of pork or vegetable)     |    |
| Duck Spring Rolls*                                            | 9  |
| Roast duck rolls with fresh mango and jicama in hoisin sauce  |    |
| Tempura                                                       | 9  |
| Gently fried shrimp & vegetables with tempura sauce           |    |
| Crispy Spinach Wontons*                                       | 7  |
| Eight fried mini wontons filled with spinach and cream cheese |    |
| Vietnamese Spring Rolls                                       | 7  |
| Bite sized vegetable spring rolls with a hot & sour sauce     |    |
| Spinach & Goat Cheese Spring Rolls                            | 10 |
| Served with a passion fruit & mango puree                     |    |
| Chicken or Pork Dumplings                                     | 7  |