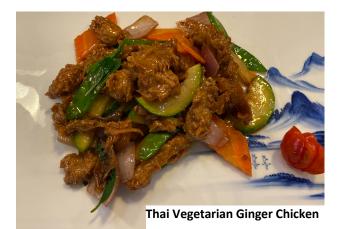

## APPETIZERS

| CHICKEN WINGS                                                           | 8  |
|-------------------------------------------------------------------------|----|
| Choice of Asian B.B.Q sauce <b>or</b> Honey sauce <b>or</b> Thai sauce* |    |
| COLD SESAME NOODLE                                                      | 7  |
| Sesame noodles with crispy spinach cheese wontons                       |    |
| BAMBOO STEAMED DIM SUM                                                  | 10 |
| Assorted dim sum of shumai, vegetable & shrimp dumplings                |    |
| ENTREES                                                                 |    |
| THAI VEGETARIAN GINGER CHICKEN                                          | 14 |
| Chicken made from soybeans, sauteed with snow peas, bamboo              |    |
| shoots, carrots, zucchinis, onions & jicama in a Thai                   |    |
| basil sauce                                                             |    |
| HONEY CHICKEN                                                           | 14 |
| With carrots, peppers, baby corn & pineapple in honey glaze             |    |
| THAI BASIL SEAFOOD*                                                     | 23 |
| Scallop, shrimp, calamari, basil, & mixed vegetable in a                |    |
| spicy black bean sauce                                                  |    |
| GRILLED LEMONGRASS SHRIMP*                                              | 22 |
| With snow peas, carrots & bok choy served over black coconut            |    |
| rice                                                                    |    |
| SAMBA SHRIMP**                                                          | 18 |
| With basil, broccoli, peppers, onions, & zucchini in a spicy            | 10 |
| Thai sauce                                                              |    |
| HAPPY FAMILY                                                            | 22 |
| Lobster meat, shrimp, chicken, beef, & roast pork sauteed               |    |
| with mixed vegetables                                                   |    |
| BANGKOK CRISPY CHICKEN                                                  | 16 |
|                                                                         | 10 |
| Crispy chicken sauteed with peppers, onions, & pineapples in            |    |